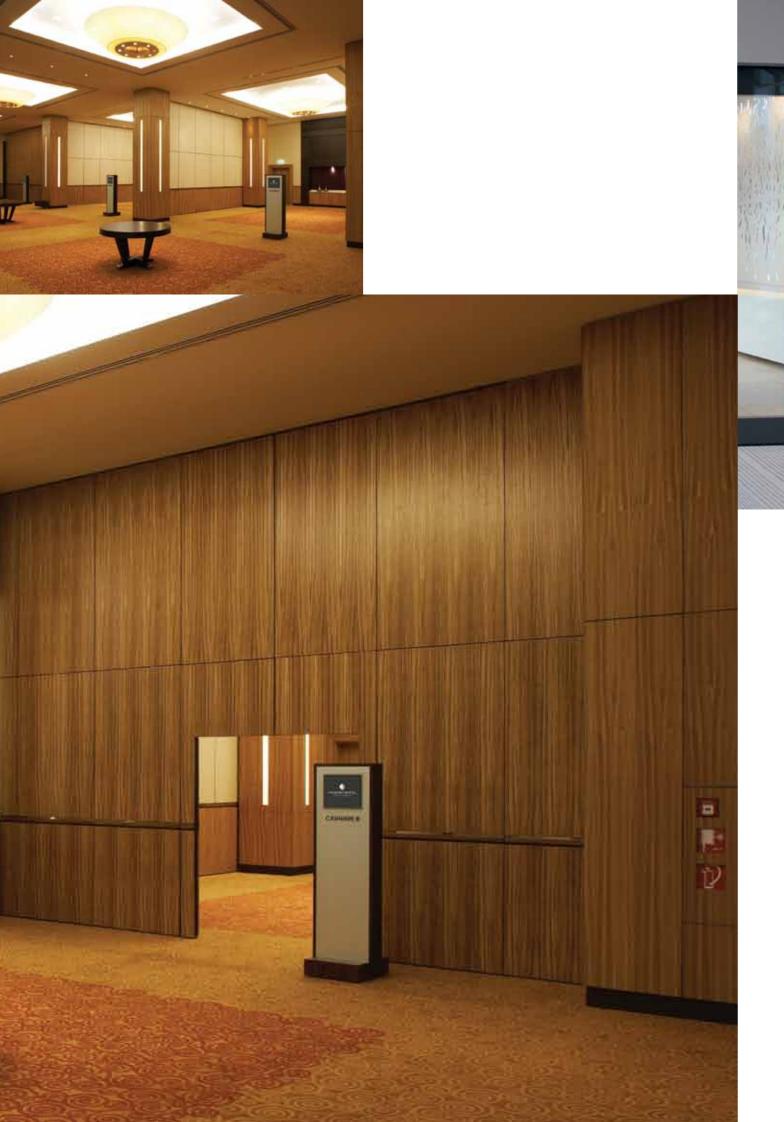

The Palace 110S makes it much easier to organise your space: a high degree of sound insulation, single or double doors, heights of more than fifteen metres, curved panels if required, semi-automatic operation and a fire resistance rating of more than sixty minutes!

Efficiency and safety, as well as esthetics and stability: that is what the Parthos Palace 110S stands for. This robustly executed movable wall satisfies even the toughest requirements.

The Palace 110S proves that quality and design can be perfectly integrated. This wall can be adapted to suit every interior design. There are countless possibilities as to shape, material, colour, finished edges, corner elements and glass openings. Even curved walls and tracks can be delivered.

The Palace 110S is perfectly suited to create silence, with panels measuring only 110 mm in thickness. Even when this concerns heights of more than 15 metres. Custom solutions are our specialty. In consultation with Parthos, you can determine the parking positions and the lay-out of the track, tailored to your personal requirements.