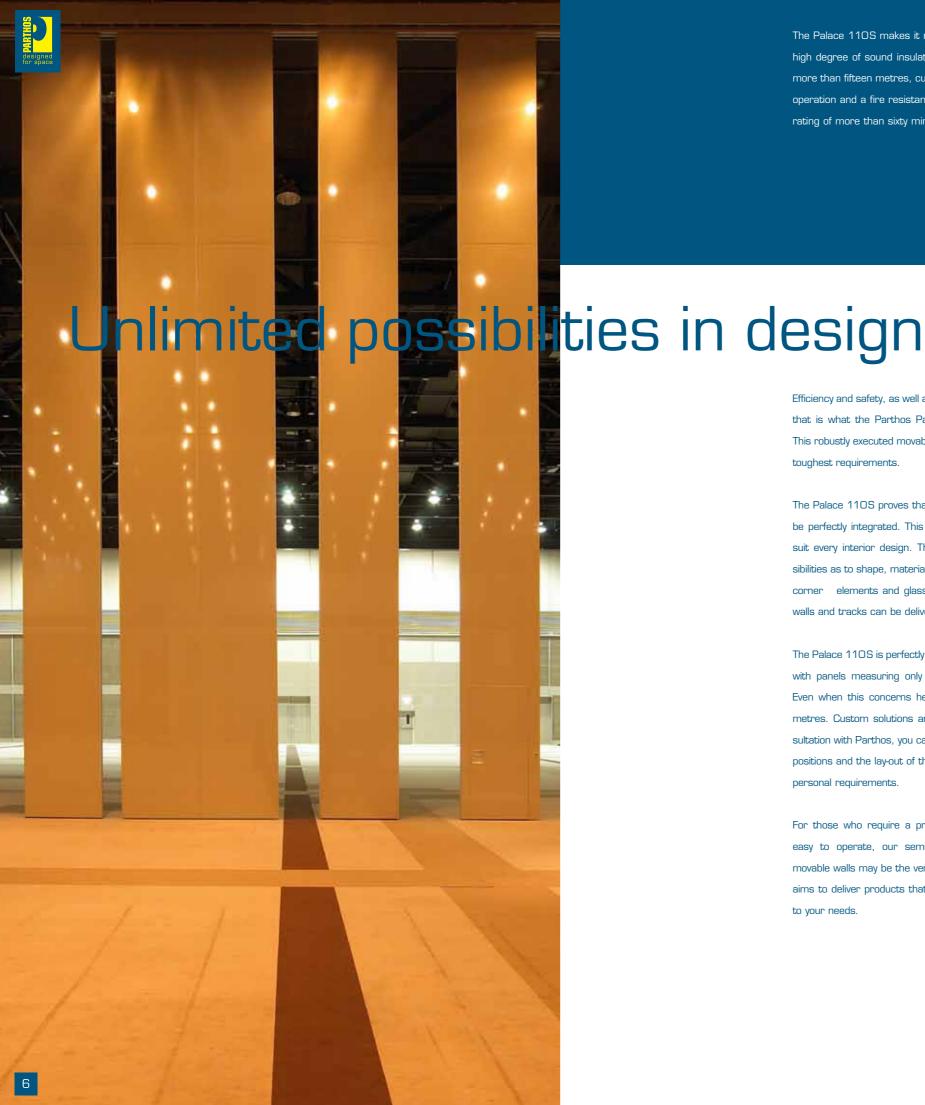

Efficiency and safety, as well as esthetics and stability: that is what the Parthos Palace 110S stands for. This robustly executed movable wall satisfies even the toughest requirements.

The Palace 110S proves that quality and design can be perfectly integrated. This wall can be adapted to suit every interior design. There are countless possibilities as to shape, material, colour, finished edges, corner elements and glass openings. Even curved walls and tracks can be delivered.

The Palace 110S is perfectly suited to create silence, with panels measuring only 110 mm in thickness. Even when this concerns heights of more than 15 metres. Custom solutions are our specialty. In consultation with Parthos, you can determine the parking positions and the lay-out of the track, tailored to your personal requirements.

For those who require a product that is extremely easy to operate, our semi-automatically operated movable walls may be the very best solution. Parthos aims to deliver products that are completely tailored to your needs.