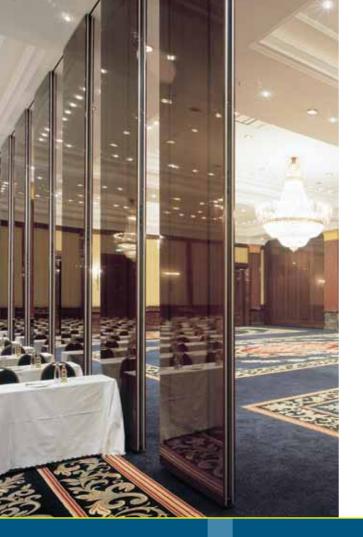

From tiny offices to huge conference halls: our stylish, functional Palace movable walls can give every space a new dimension.

In no time at all, Palace will enable you to divide a large space into smaller units. Thanks to our extensive experience with bearing technology and the rolling properties of a variety of different materials, we can find a high-quality, durable rail and trolley construction for every application that will also ensure an optimal ease of operation. (Floor guidance mechanisms will not be an obstruction to your floor.)

Stability as well as perfect sound insulation: two typifying characteristics of Palace walls. The spindle mechanism and the so-called acoustic pressure sleeves secure the different panels firmly between the floor and the track. In addition, the parking possibilities are virtually unlimited.

The Palace 110S makes it much easier to organise your space: a high degree of sound insulation, single or double doors, heights of more than fifteen metres, curved panels if required, semi-automatic operation and a fire resistance rating of more than sixty minutes!