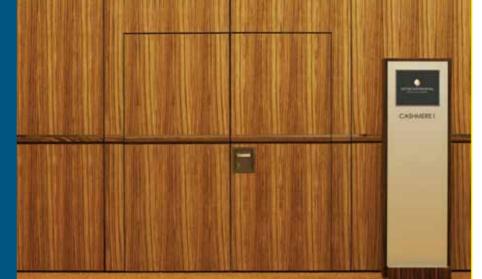

The Palace 110S makes it much easier to organise your space: a high degree of sound insulation, single or double doors, heights of more than fifteen metres, curved panels if required, semi-automatic operation and a fire resistance rating of more than sixty minutes!

Efficiency and safety, as well as esthetics and stability: that is what the Parthos Palace 110S stands for. This robustly executed movable wall satisfies even the toughest requirements.

The Palace 110S proves that quality and design can be perfectly integrated. This wall can be adapted to suit every interior design. There are countless possibilities as to shape, material, colour, finished edges, corner elements and glass openings. Even curved walls and tracks can be delivered.

The Palace 110S is perfectly suited to create silence, with panels measuring only 110 mm in thickness. Even when this concerns heights of more than 15 metres. Custom solutions are our specialty. In consultation with Parthos, you can determine the parking positions and the lay-out of the track, tailored to your personal requirements.