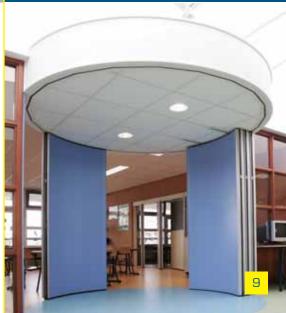

improved acoustic properties;

of panel models;

The Palace 80 has a panel thickness of only 80 mm. This means a minimal loss of space, while retaining excellent acoustic properties. This panel wall's slim design contributes to its ease of handling, still corporating an optimal stability. Because they weigh so little, the panels glide very easily over the track system. And we can also guarantee optimal stability.

# Palace 80

- sound insulation from 36 to 44 dB Rw;
- maximum height 3.05 metres;
- stable and self-supporting frame construction
- enormous flexibility thanks to a broad range of panel models;
- standard version with covering profiles;
- very easy to operate due to light construction;
- high-quality track and trolley system.