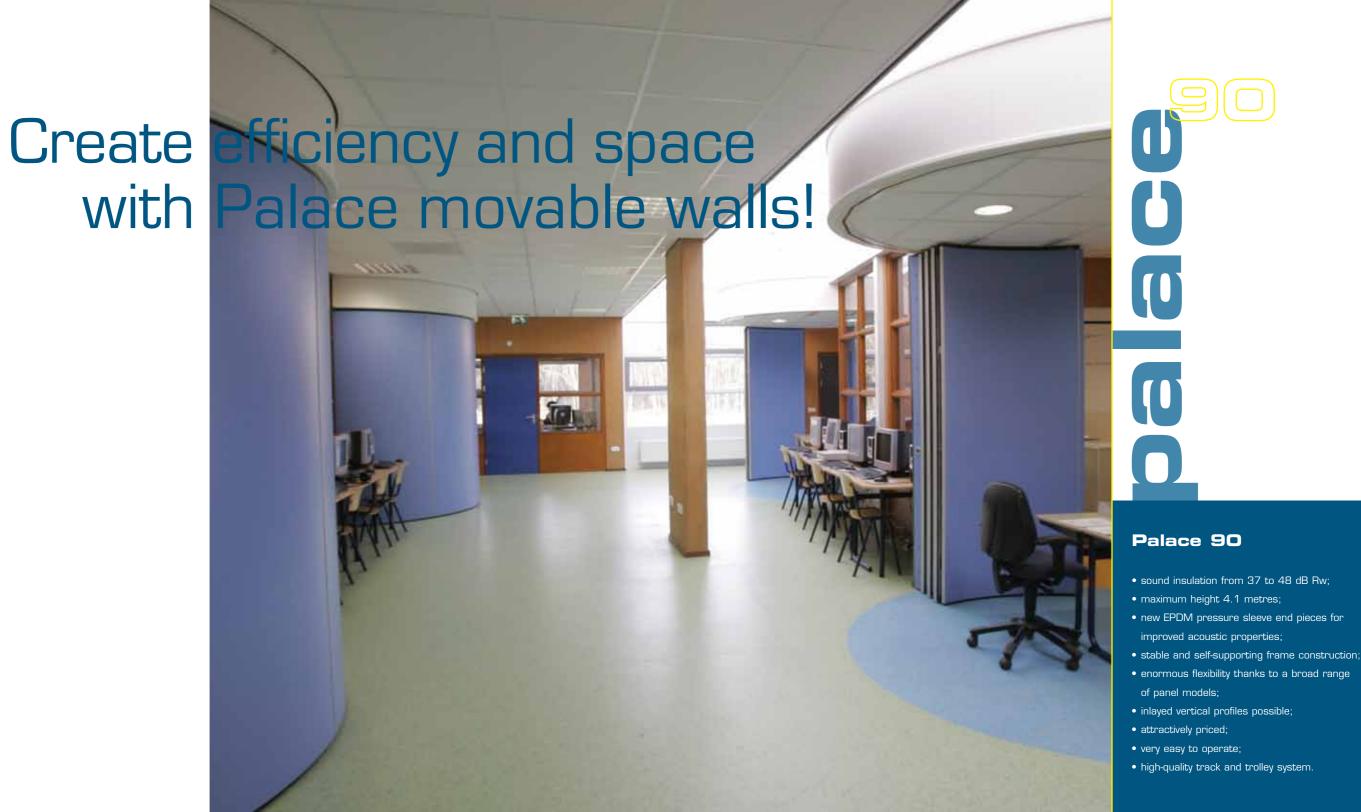

# palace

Create efficiency and space with Palace movable walls! The stable space-saver that can be exactly tailored to your requirements. Not only is it user-friendly, it can be perfectly integrated into your environment.

From tiny offices to huge conference halls: our stylish, functional Palace movable walls can give every space a new dimension.

In no time at all, Palace will enable you to divide a large space into smaller units. Thanks to our extensive experience with bearing technology and the rolling properties of a variety of different materials, we can find a high-quality, durable rail and trolley construction for every application that will also ensure an optimal ease of operation. (Floor guidance mechanisms will not be an obstruction to your floor.)

Stability as well as perfect sound insulation: two typifying characteristics of Palace walls. The spindle mechanism and the so-called acoustic pressure sleeves secure the different panels firmly between the floor and the track. In addition, the parking possibilities are virtually unlimited.