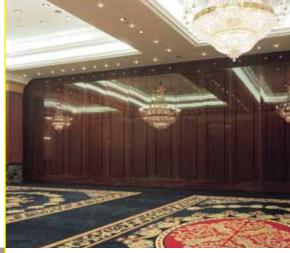

The Palace 110S makes it much easier to organise your space: a high degree of sound insulation, single or double doors, heights of more than fifteen metres, curved panels if required, semi-automatic operation and a fire resistance rating of more than sixty minutes!

Efficiency and safety, as well as esthetics and stability: that is what the Parthos Palace 110S stands for. This robustly executed movable wall satisfies even the toughest requirements.

The Palace 110S proves that quality and design can be perfectly integrated. This wall can be adapted to suit every interior design. There are countless possibilities as to shape, material, colour, finished edges, corner elements and glass openings. Even curved walls and tracks can be delivered.

The Palace 110S is perfectly suited to create silence, with panels measuring only 110 mm in thickness. Even when this concerns heights of more than 15 metres. Custom solutions are our specialty. In consultation with Parthos, you can determine the parking positions and the lay-out of the track, tailored to your personal requirements.