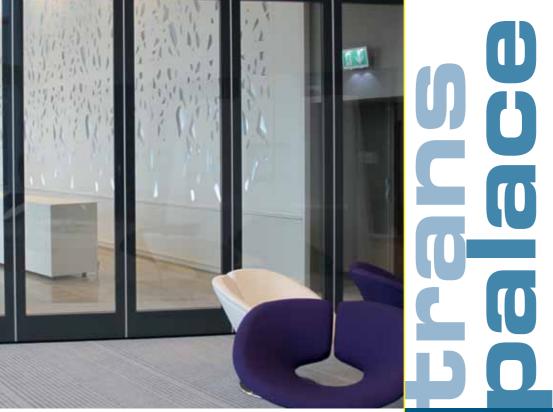

The most exclusive model in the Palace series is the Transpalace. This sturdy, transparent movable wall has been finished with double-layer safety glass. Transpalace will allow you to retain the transparency, while enjoying what the other Palace walls have to offer, such as a high degree of sound insulation, a stable frame and a beautiful design. The technology has been subtly incorporated behind a thin panel of glass, in the colour of your choice.

# Transpalace

- sound insulation 46- 49 dB Rw;
- design;
- glass can be replaced separately;
- aluminium profiles, available in every RAL colour;
- slim glass available in every color;
- welded aluminium/steel construction.