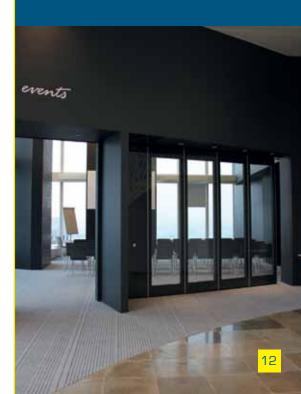

The Palace 110S makes it much easier to organise your space: a high degree of sound insulation, single or double doors, heights of more than fifteen metres, curved panels if required, semi-automatic operation and a fire resistance rating of more than sixty minutes!

Efficiency and safety, as well as esthetics and stability: that is what the Parthos Palace 110S stands for. This robustly executed movable wall satisfies even the toughest requirements.

The Palace 110S proves that quality and design can be perfectly integrated. This wall can be adapted to suit every interior design. There are countless possibilities as to shape, material, colour, finished edges, corner elements and glass openings. Even curved walls and tracks can be delivered.

The Palace 110S is perfectly suited to create silence, with panels measuring only 110 mm in thickness. Even when this concerns heights of more than 15 metres. Custom solutions are our specialty. In consultation with Parthos, you can determine the parking positions and the lay-out of the track, tailored to your personal requirements.