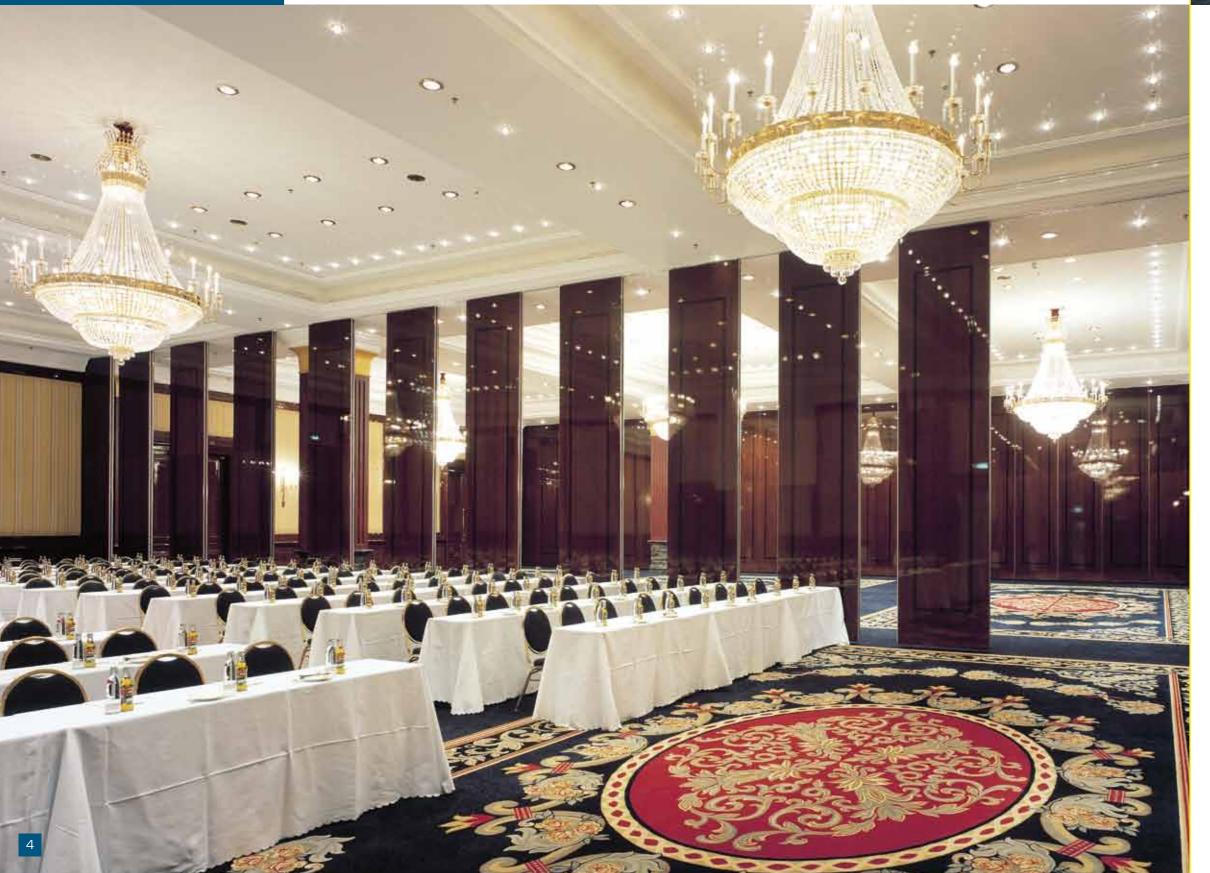

The Palace 110S makes it much easier to organise your space: a high degree of sound insulation, single or double doors, heights of more than fifteen metres, curved panels if required, semi-automatic operation and a fire resistance rating of more than sixty minutes!

Efficiency and safety, as well as esthetics and stability: that is what the Parthos Palace 110S stands for. This robustly executed movable wall satisfies even the toughest requirements.

The Palace 110S proves that quality and design can be perfectly integrated. This wall can be adapted to suit every interior design. There are countless possibilities as to shape, material, colour, finished edges, corner elements and glass openings. Even curved walls and tracks can be delivered.

The Palace 110S is perfectly suited to create silence, with panels measuring only 110 mm in thickness. Even when this concerns heights of more than 15 metres. Custom solutions are our specialty. In consultation with Parthos, you can determine the parking positions and the lay-out of the track, tailored to your personal requirements.